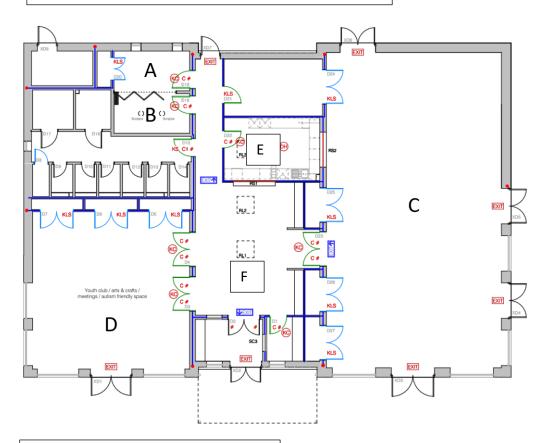

# Areas 'A' and 'B' Meeting Rooms

4.5m x 4.8m

Ceiling 2.5m

Folding divider to create two rooms each 4.5m x 2.4m (approx)

Can be hired as separate rooms or one large room

Furnished with desks / tables

TV screen (in Area 'B")

Area 'C' Main Hall 18.4m x 10.4m Ceiling height 5m < 7.3m apex Marked out Badminton court Sound system Projector and screen

### Area 'E' Kitchen

Fitted units Domestic oven and hob Large larder refrigerator Dishwasher

Area 'F' Foyer
TV information screen
Cafe style seating

# Area 'D' Small Hall 9.3m x 9.1m Ceiling height 3.3m <5.4m apex TV screen Sound system