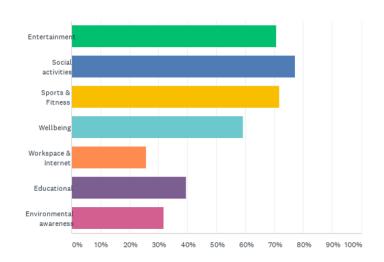

## Q2: These are the previous things people suggested they would like to see inside the Hub. Are you interested in any of these activities? (tick all that apply)