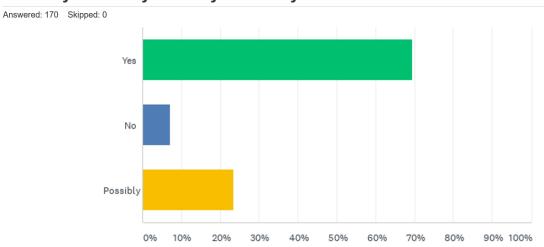

#### Magor and Undy Community Hub (MUCH)

#### Summary of the Residents Survey - September 2021

#### **Background**

Surveys on the requirements for the proposed Hub and grounds have been carried out in 2016 and 2019/20. To demonstrate continued consultation to the Lottery an on-line questionnaire was developed in 'Survey Monkey' and published to the community via Facebook and several websites. We were pleased with the number of responses, which was more than double the number received in the previous survey.

#### **Summary of Findings.**

The results shown below, reinforce findings from previous surveys and suggest that there is likely to be an even greater need for The Hub since the pandemic.



#### Q1: Do you think you and your family will use the Hub facilities?



## Q2: These are the previous things people suggested they would like to see inside the Hub. Are you interested in any of these activities? (tick all that apply)





# Q4: Do you think the impact of the pandemic will increase the use of Hub?



### Q6: What age group are you?





## Q7: What is your gender?

Answered: 169 Skipped: 1