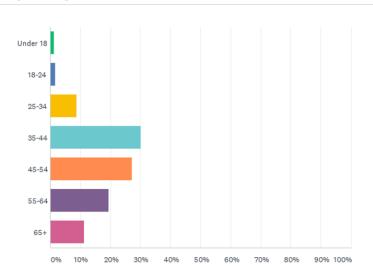

he Lottery an on-line questionnaire was developed in 'Survey Monkey' and published to the community via Facebook and several websites. We were pleased with the number of responses, which was more than double the number received in the previous survey.

#### **Summary of Findings.**

The results shown below, reinforce findings from previous surveys and suggest that there is likely to be an even greater need for The Hub since the pandemic.



#### Q1: Do you think you and your family will use the Hub facilities?



## Q2: These are the previous things people suggested they would like to see inside the Hub. Are you interested in any of these activities? (tick all that apply)





# Q4: Do you think the impact of the pandemic will increase the use of Hub?



### Q6: What age group are you?





## Q7: What is your gender?

Answered: 169 Skipped: 1