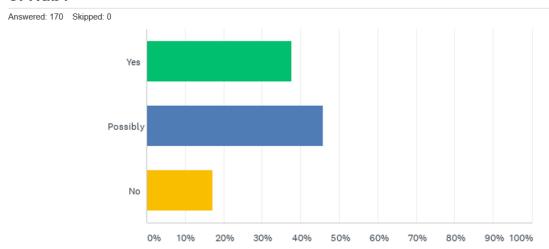

monstrate continued consultation to the Lottery an on-line questionnaire was developed in 'Survey Monkey' and published to the community via Facebook and several websites. We were pleased with the number of responses, which was more than double the number received in the previous survey.

#### **Summary of Findings.**

The results shown below, reinforce findings from previous surveys and suggest that there is likely to be an even greater need for The Hub since the pandemic.



#### Q1: Do you think you and your family will use the Hub facilities?



## Q2: These are the previous things people suggested they would like to see inside the Hub. Are you interested in any of these activities? (tick all that apply)





# Q4: Do you think the impact of the pandemic will increase the use of Hub?



### Q6: What age group are you?





## Q7: What is your gender?

Answered: 169 Skipped: 1