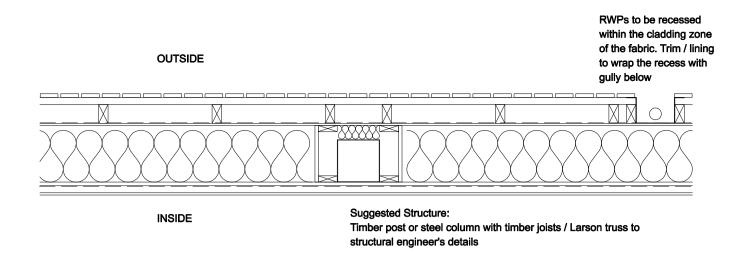

## DETAIL PLAN THROUGH EXTERNAL WALL (1:20 @ A1)

Note: Designs shown here are indicative and are subject to futher detail and specialist input

3641\_PA\_006A Indicative Detail Designs - NOT PUBLISHED YET.dgn 26/04/2018