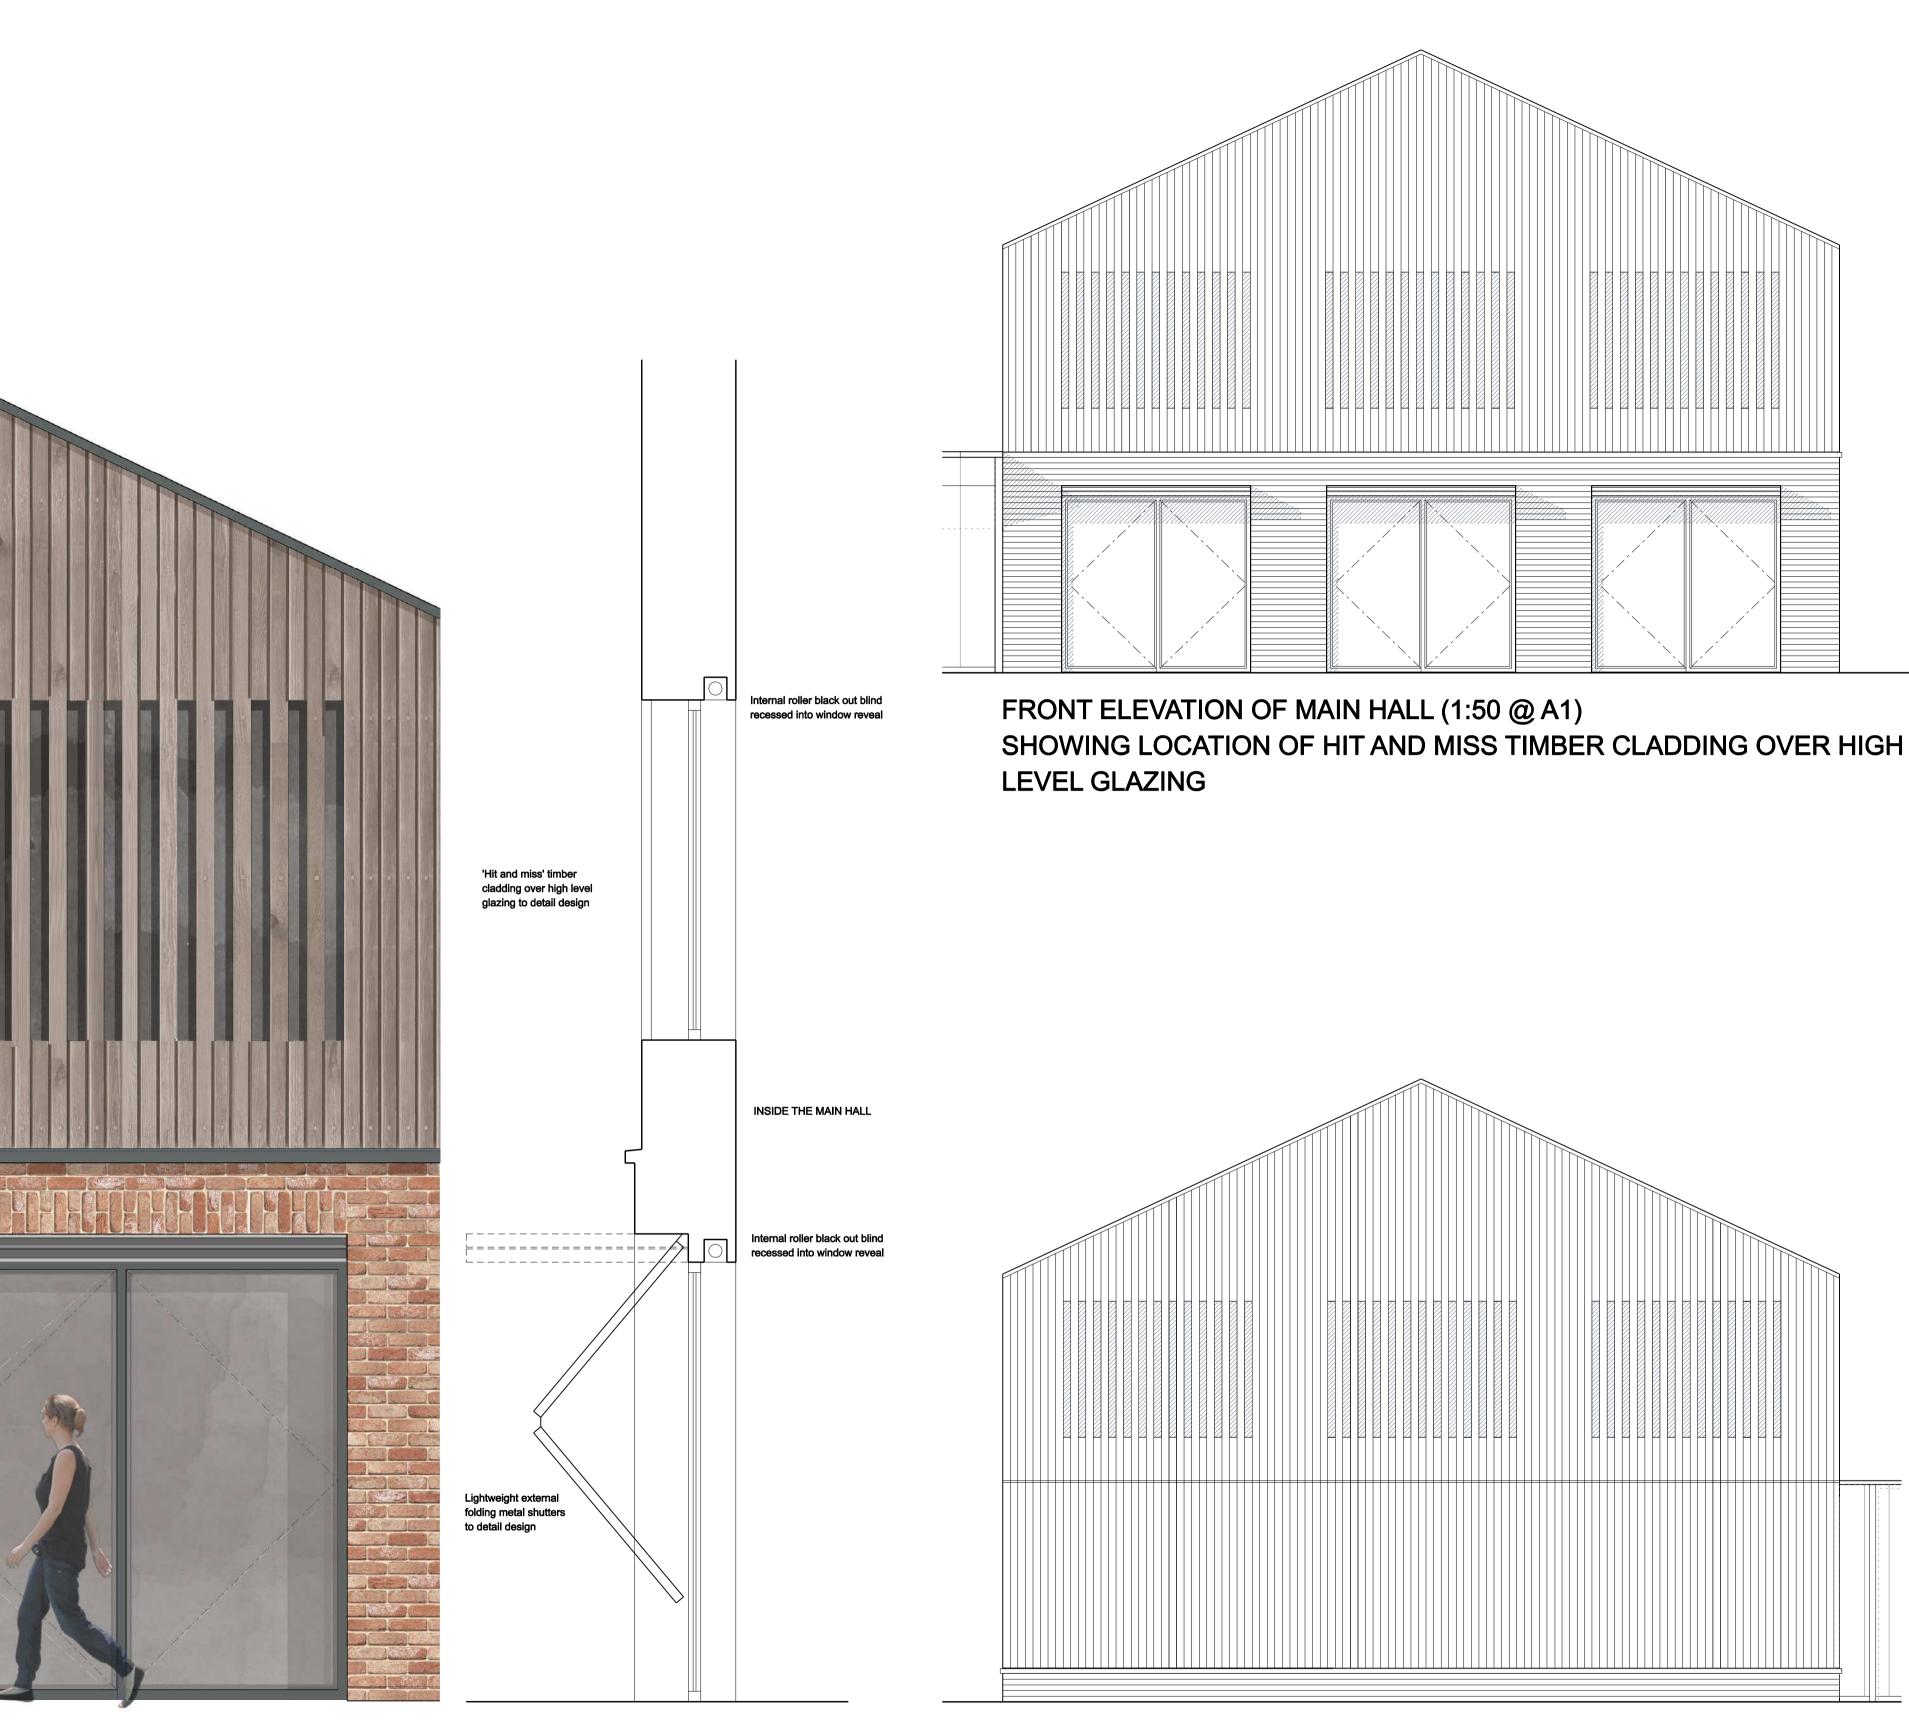

PART ELEVATION AND INDICATIVE OUTLINE SECTION (1:20 @ A1)

LEVEL GLAZING

Revisions

A ELEVATION UPDATED

26 APR '18

## REAR ELEVATION OF MAIN HALL (1:50 @ A1) SHOWING LOCATION OF HIT AND MISS TIMBER CLADDING OVER HIGH

pentan architects

22 Cathedral Road Cardiff CF11 9LJ

t: 029 2030 9010 info@pentan.co.uk

Project MAGOR & UNDY HUB Client